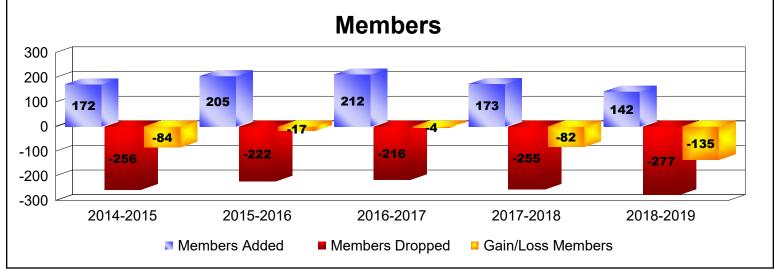

District 103 N As of June 2019 Cumulative

| Year      | New<br>Clubs | Dropped<br>Clubs | Gain/<br>Loss<br>Clubs | New<br>Members | Charter<br>Members | Reinstate<br>Members | Transfer<br>Members | Total<br>Member<br>Added | Total<br>Members<br>Dropped | Gain/<br>Loss<br>Members |
|-----------|--------------|------------------|------------------------|----------------|--------------------|----------------------|---------------------|--------------------------|-----------------------------|--------------------------|
| 2014-2015 | 0            | -1               | -1                     | 140            | 0                  | 7                    | 25                  | 172                      | -256                        | -84                      |
| 2015-2016 | 2            | -1               | 1                      | 148            | 41                 | 9                    | 7                   | 205                      | -222                        | -17                      |
| 2016-2017 | 1            | -1               | 0                      | 166            | 29                 | 4                    | 13                  | 212                      | -216                        | -4                       |
| 2017-2018 | 1            | -1               | 0                      | 121            | 21                 | 6                    | 25                  | 173                      | -255                        | -82                      |
| 2018-2019 | 0            | -2               | -2                     | 119            | 0                  | 6                    | 17                  | 142                      | -277                        | -135                     |
| Average   | 1            | -1               | 0                      | 139            | 18                 | 6                    | 17                  | 181                      | -245                        | -64                      |