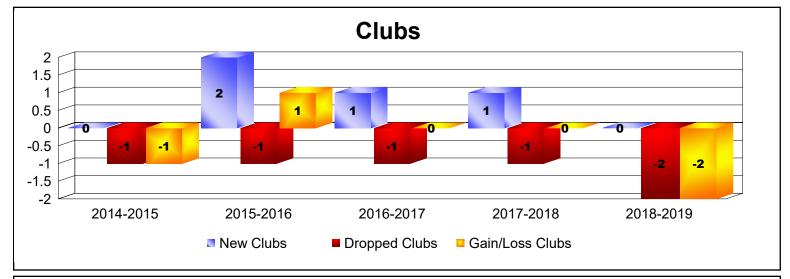

District 103 N As of June 2019 Cumulative

| Year      | New<br>Clubs | Dropped<br>Clubs | Gain/<br>Loss<br>Clubs | New<br>Members | Charter<br>Members | Reinstate<br>Members | Transfer<br>Members | Total<br>Member<br>Added | Total<br>Members<br>Dropped | Gain/<br>Loss<br>Members |
|-----------|--------------|------------------|------------------------|----------------|--------------------|----------------------|---------------------|--------------------------|-----------------------------|--------------------------|
| 2014-2015 | 0            | -1               | -1                     | 140            | 0                  | 7                    | 25                  | 172                      | -256                        | -84                      |
| 2015-2016 | 2            | -1               | 1                      | 148            | 41                 | 9                    | 7                   | 205                      | -222                        | -17                      |
| 2016-2017 | 1            | -1               | 0                      | 166            | 29                 | 4                    | 13                  | 212                      | -216                        | -4                       |
| 2017-2018 | 1            | -1               | 0                      | 121            | 21                 | 6                    | 25                  | 173                      | -255                        | -82                      |
| 2018-2019 | 0            | -2               | -2                     | 119            | 0                  | 6                    | 17                  | 142                      | -277                        | -135                     |
| Average   | 1            | -1               | 0                      | 139            | 18                 | 6                    | 17                  | 181                      | -245                        | -64                      |